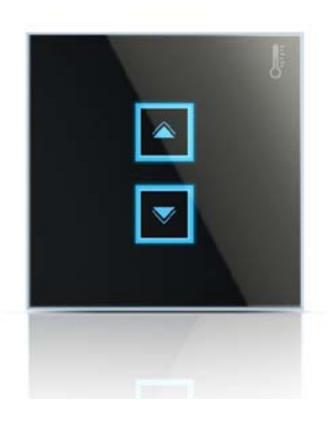

### SHUTTERS CONTROL

for an immediate privacy and safety

the ideal solution for a perfect spotlight