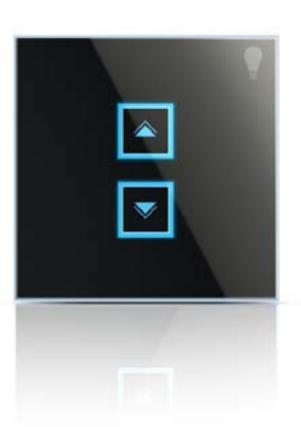

### SHUTTERS CONTROL

for an immediate privacy and safety

the ideal solution for a perfect spotlight