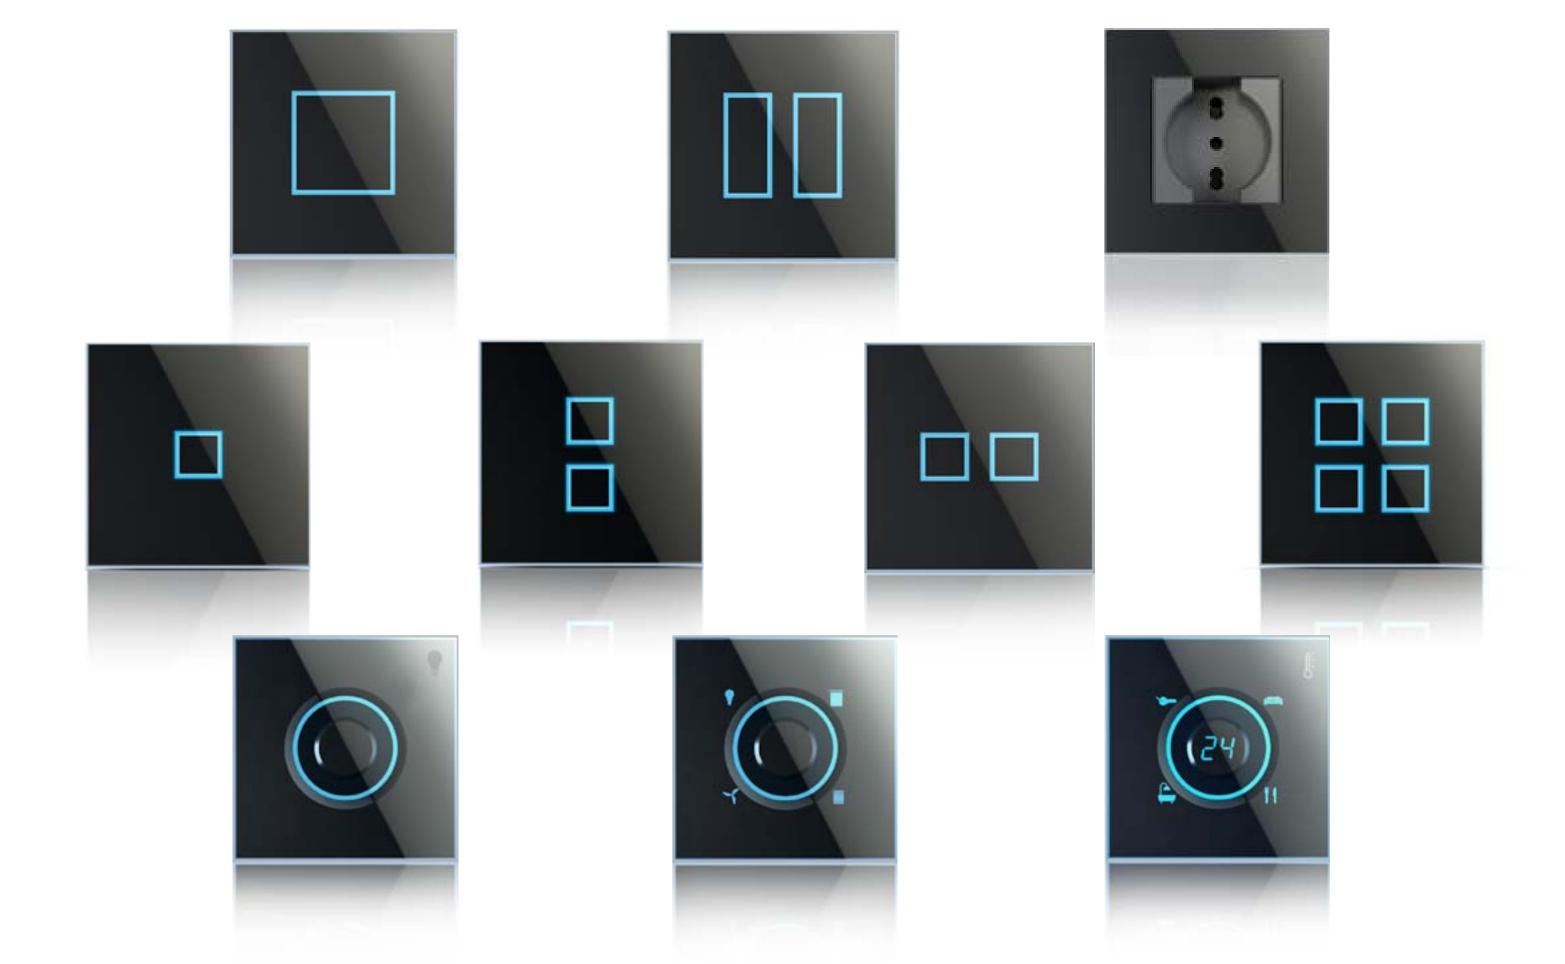

### GLASS LIGHT SOLUTIONS

our models

### TURN ON THE LIGHT AND CREATE THE ATMOSPHERE

lighting dimmer system

### SHUTTERS CONTROL

for an immediate privacy and safety

the ideal solution for a perfect spotlight

### CLIMATE CONTROL

ideal comfort in every moment

### STILISH ICONS

easy, smart and elegant