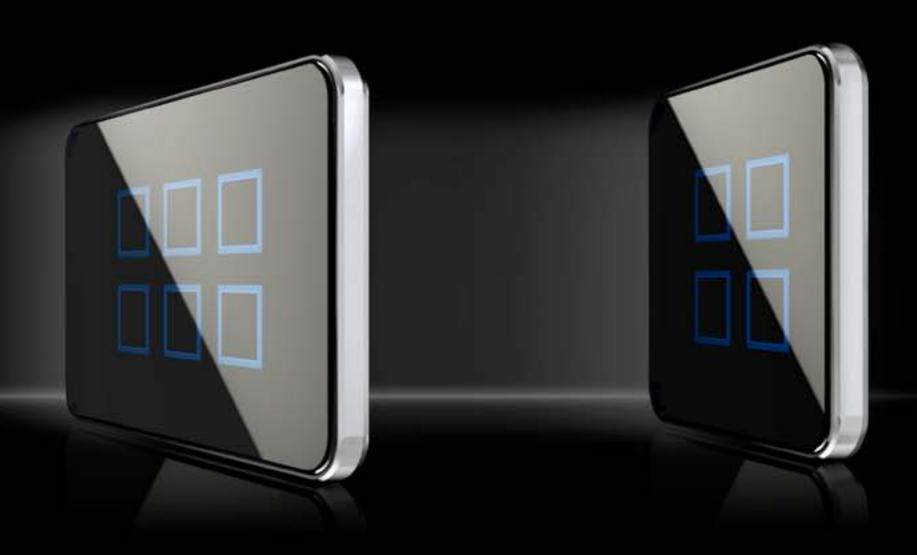

# TOUCH SCREEN SOLUTIONS

minimal design backlit keys

### GLASS LIGHT SOLUTIONS

our models