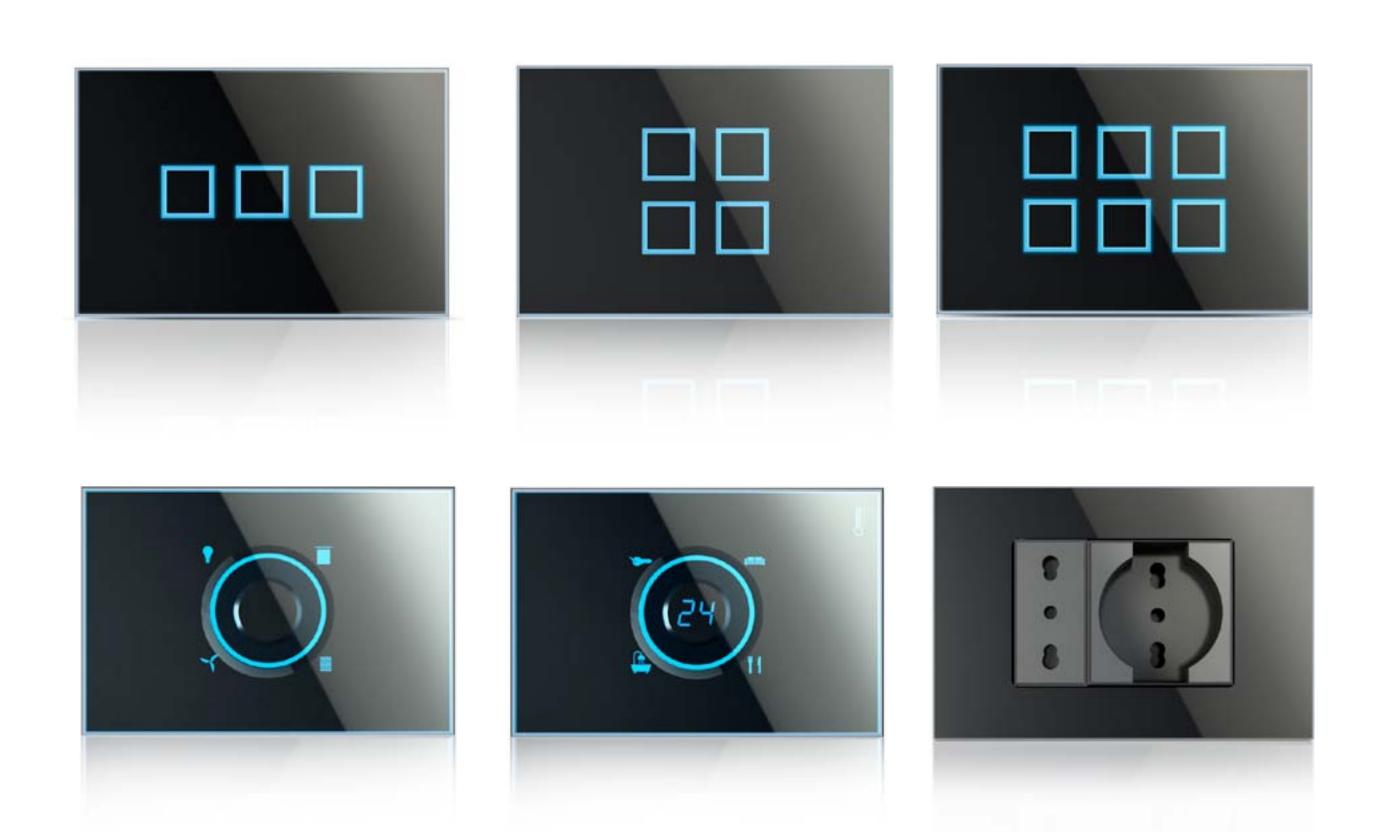

### GLASS LIGHT SOLUTIONS

our models

### TURN ON THE LIGHT AND CREATE THE ATMOSPHERE

lighting dimmer system

### SHUTTERS CONTROL

for an immediate privacy and safety

the ideal solution for a perfect spotlight

### CLIMATE CONTROL

ideal comfort in every moment

### STILISH ICONS

easy, smart and elegant