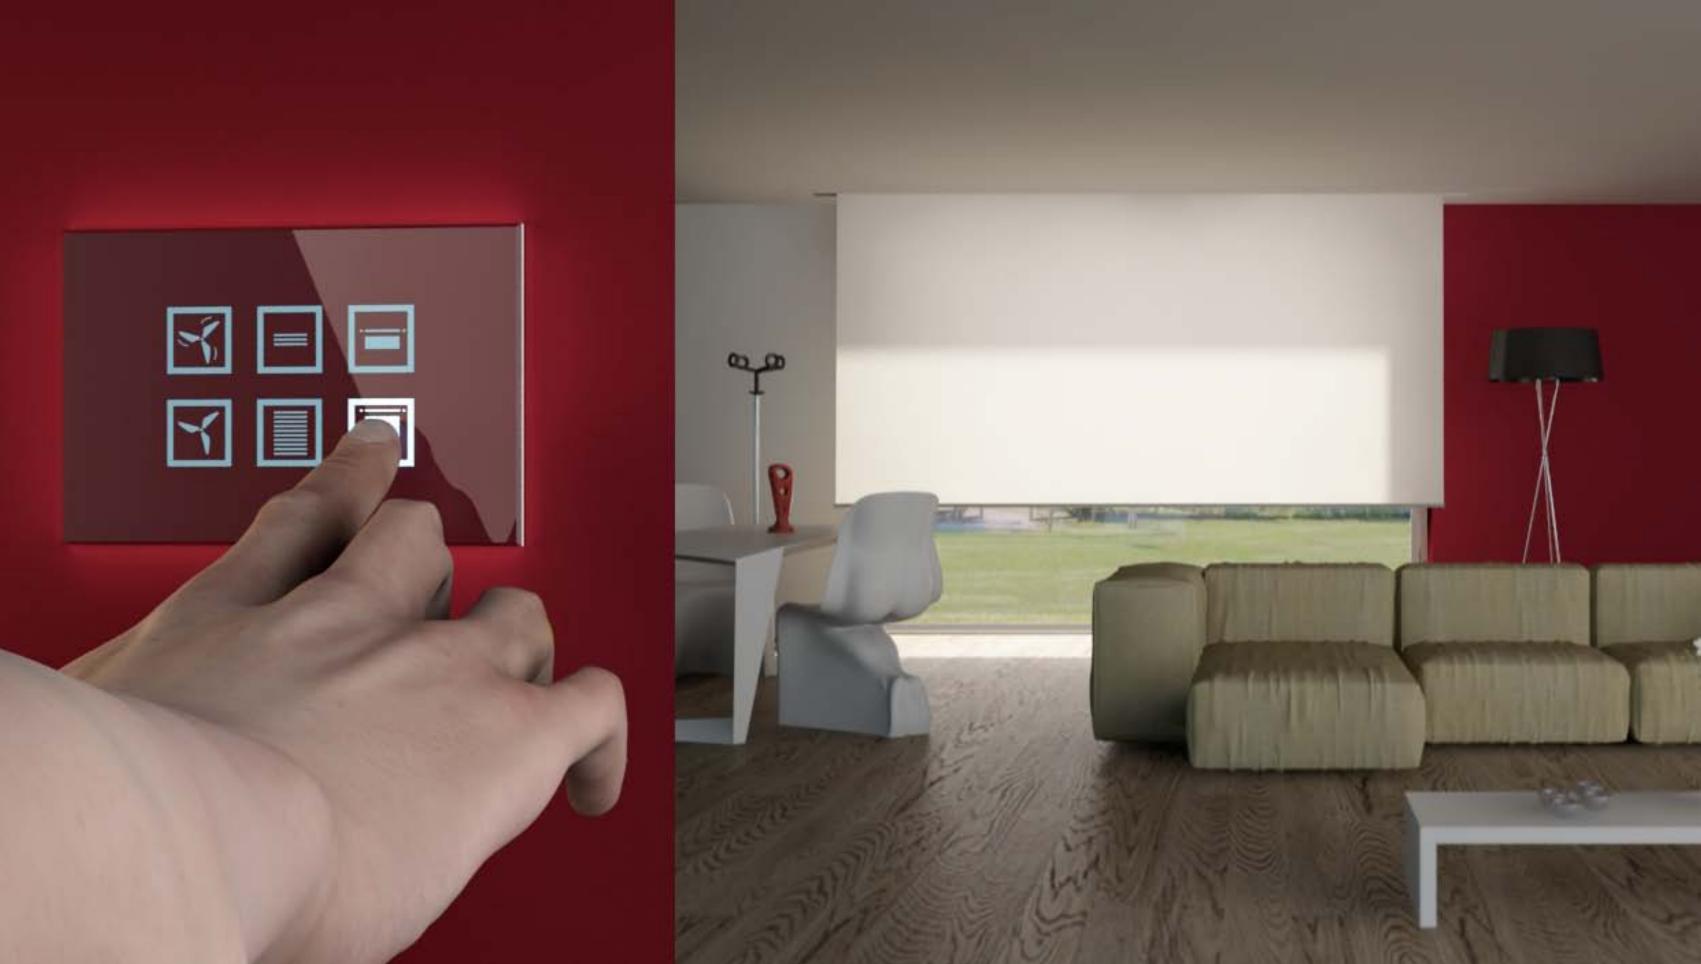

### SHUTTERS CONTROL

for an immediate privacy and safety

the ideal solution for a perfect spotlight