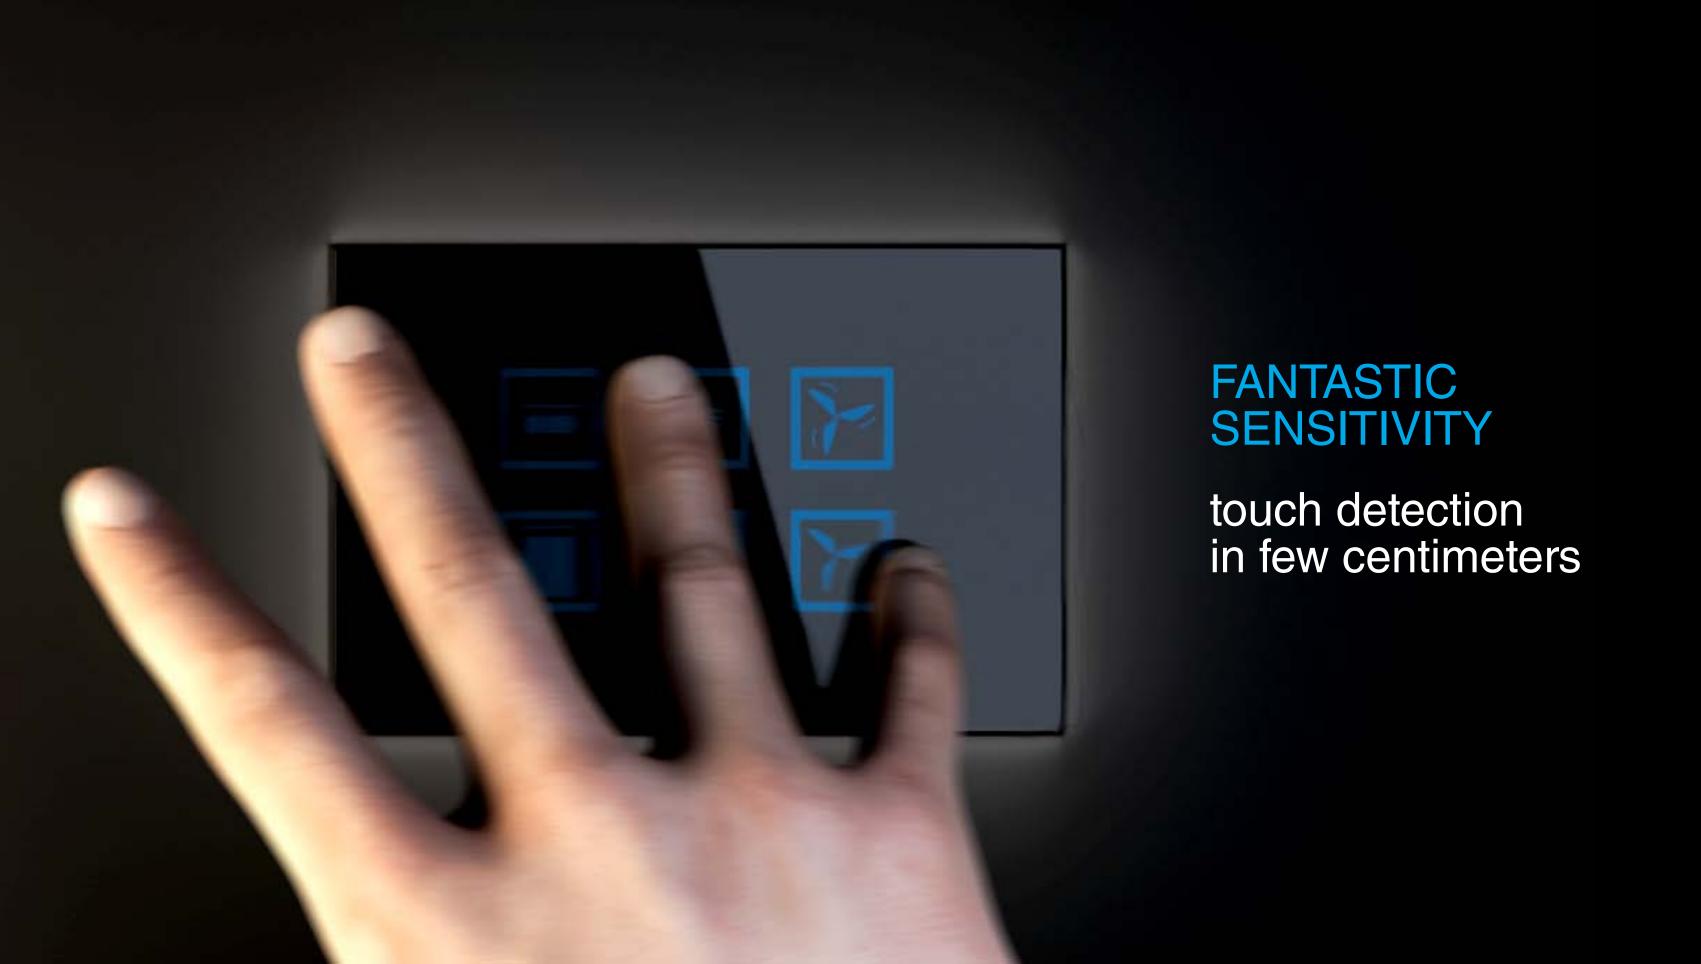

### III Italtronic ELECTRONIC PLATFORM



#### A HEART AND A BEDSIT OR TEN HEARTS AND A CASTLE?

Small or big, our home is always the place we love to be, the symbol of our personality and culture.

A place in which we want to feel safe and protected.

## HOME AUTOMATION new design collection

Technology created by Italtronic for your comfort and room control.

Various applications with an elegant design that allow you to protect your world easily.









# TOUCH SCREEN SOLUTIONS

minimal design backlit keys

### GLASS LIGHT SOLUTIONS

our models









#### ROUNDED CORNERS AND LIGHT FORMS

Pure and soft design





### TURN ON THE LIGHT AND CREATE THE ATMOSPHERE

lighting dimmer system





### SHUTTERS CONTROL

for an immediate privacy and safety



the ideal solution for a perfect spotlight















### CLIMATE CONTROL

ideal comfort in every moment



#### EXPRESS YOUR CREATIVITY

we don't live of technology only

















### STILISH ICONS

easy, smart and elegant















#### **ITALTRONIC Srl**

Via Austria 25/D 35127 Padova Italy

T. +39 049 8947150 F. +39 049 8947151 www.italtronic.com